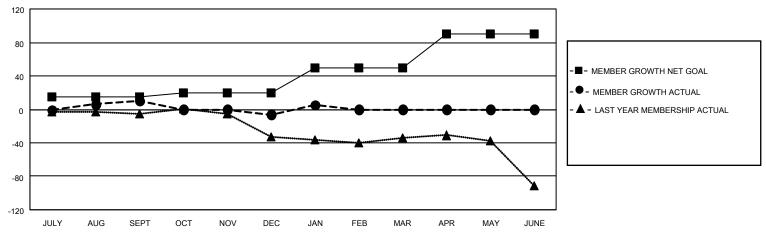

## District 11 D1

| Clubs                 |               |           |               | Members               |                        |                         |                                                    |
|-----------------------|---------------|-----------|---------------|-----------------------|------------------------|-------------------------|----------------------------------------------------|
| RESULTS FOR 2021-2022 |               |           |               | RESULTS FOR 2021-2022 |                        |                         |                                                    |
| QUARTER               | NEW CLUB GOAL | NEW CLUBS | DROPPED CLUBS | QUARTER MEM           | BER GROWTH NET<br>GOAL | MEMBER GROWTH<br>ACTUAL | DROPPED<br>MEMBERS ACTUAL<br>(including transfers) |
| JULY/AUG/SEPT         | 0             | 0         | 0             | JULY/AUG/SEPT         | 15                     | 32                      | 15                                                 |
| OCT/NOV/DEC           | 1             | 0         | 1             | OCT/NOV/DEC           | 5                      | 40                      | 40                                                 |
| JAN/FEB/MAR           | 0             | 0         | 0             | JAN/FEB/MAR           | 30                     | 16                      | 4                                                  |
| APR/MAY/JUNE          | 1             | 0         | 0             | APR/MAY/JUNE          | 40                     | 0                       | 0                                                  |

### GOALS AND ACTUAL MEMBERS CUMULATIVE

| DROPPED CLUBS: 1 |    | 17 CLUBS OF 38 ADDED 1 OR<br>MORE NEW MEMBERS | GENDER DISTRIBUTION                 |              |  |
|------------------|----|-----------------------------------------------|-------------------------------------|--------------|--|
|                  |    | MORE NEW MEMBERS                              | MALE 746 (68.63%)                   |              |  |
|                  |    |                                               | FEMALE                              | 341 (31.37%) |  |
| DROPPED MEMBERS  |    |                                               | NON BINARY                          | 0 (0.00%)    |  |
|                  |    |                                               | PREFER NOT TO ANSWER                | 0 (0.00%)    |  |
| DECEASED         | 15 |                                               |                                     |              |  |
| CLUB CANCELLED   | 0  | CLICK HERE FOR CUMULATIVE                     | TOTAL FAMILY UNIT MEMBERS 228       |              |  |
| OTHER            | 44 | MEMBERSHIP DATA                               |                                     |              |  |
| TOTAL            | 59 |                                               | FAMILY MEMBERS PAYING HALF DUES 116 |              |  |
|                  |    |                                               |                                     |              |  |